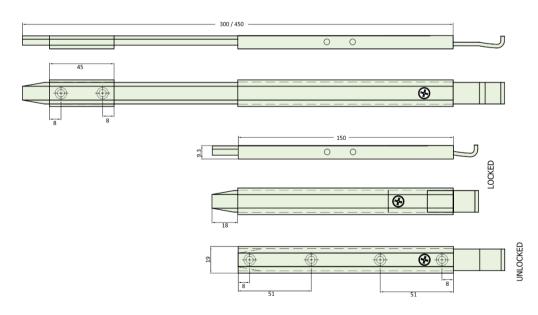

olt & Accessories** 

Steel Window Fittings / Bolts/B85C

## PRODUCT FEATURES & TECHNICAL INFORMATION

- Concealed and slim-line bolt which sits neatly inside profile section
- For use on windows and doors
- Available in 3 sizes 150mm, 300mm and 450mm
- Use with B85C450 Extension Bolt for variable and increasing bolt lengths
- Key allows locking option for added security or can be used without locking feature
- Accessories include locking key, M4 fixing screws, concealed wedge and top hat wedge for face fix inward opening doors and windows
- B85PLT floor mounted keep can be ordered separately, mounts flush to the floor where a door threshold is not used
- Available in several finishes or matching RAL finish on request
- Complimentary window handles, pegstays, door handles and escutcheons



Dimensions