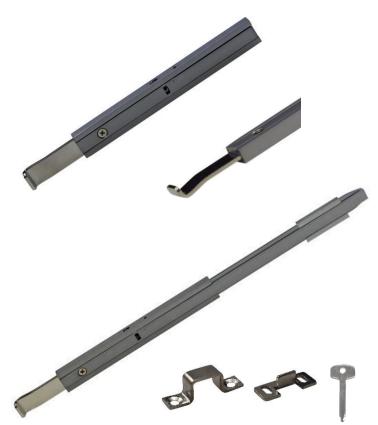

## **B85C Concealed Slim Line Long Key Lockable Bolt**

**B85C Bolt & Accessories** 

Steel Window Fittings / Bolts/B85C

## PRODUCT FEATURES & TECHNICAL INFORMATION

- Concealed and slim-line bolt which sits neatly inside profile section
- For use on windows and doors
- Available in 3 sizes 150mm, 300mm and 450mm
- Use with B85C450 Extension Bolt for variable and increasing bolt lengths
- Key allows locking option for added security or can be used without locking feature
- Accessories include locking key, M4 fixing screws, concealed wedge and top hat wedge for face fix inward opening doors and windows
- B85PLT floor mounted keep can be ordered separately, mounts flush to the floor where a door threshold is not used
- Available in several finishes or matching RAL finish on request
- Complimentary window handles, pegstays, door handles and escutcheons